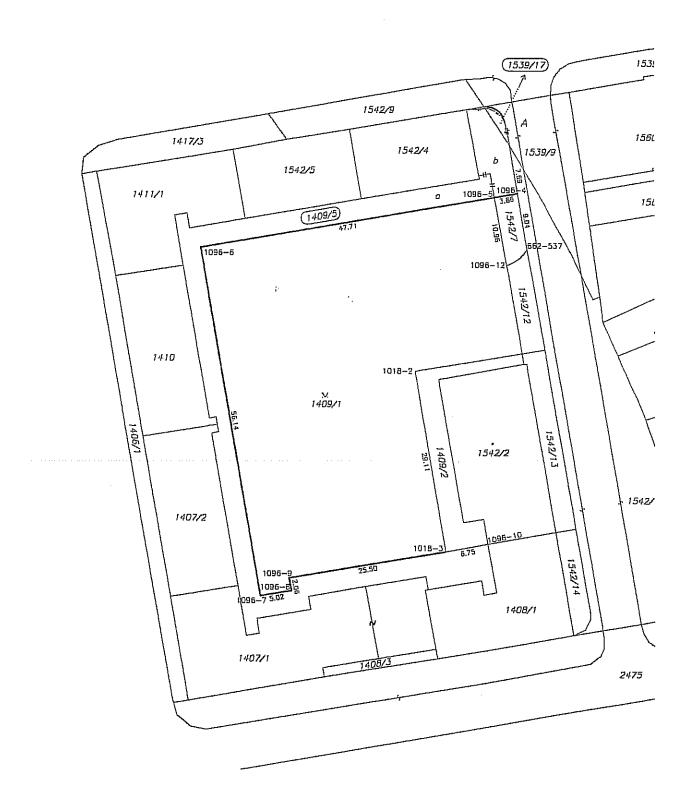

Součástí vymezeného celku jsou následující pozemky v k. ú. Vršovice :

## Související plocha

- pozemek parc. č. 1542/14
- pozemek parc. č. 1405/2 podle GP 1095-101/2007
- pozemky parc. č. 1539/17 a č. 1409/5 podle GP 1338-3/2012

Původní pozemek parc. č. 1539/9, z něhož je oddělen dle GP č. 1338-3/2012 pozemek č. 1539/17, je v současné době zapsán na LV, vedeném pro k. ú. Vršovice, pro hl. m. Prahu. S ohledem na tuto skutečnost a v souladu s ustanovením bodu 5.1.2 novelizovaných "Zásad", je navržena etapizace prodeje. Tato spočívá v uzavření kupní smlouvy o prodeji všech svěřených pozemků do správy MČ P10 a současné uzavření smlouvy, dle § 50a OZ, o budoucí smlouvě kupní o prodeji pozemku parc. č. 1539/17 s realizací prodeje po svěření pozemku parc. č. 1539/9 v k.ú. Vršovice do správy MČ Praha 10. To vše za podmínky, že dohodnutá doba pro uplatnění nároku na uzavření kupní smlouvy bude min. 20 let.