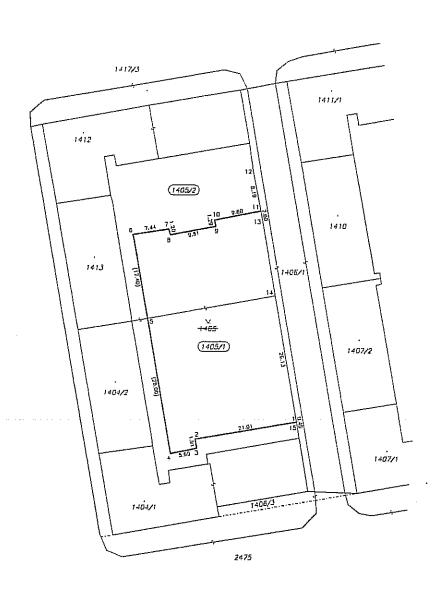

Součástí vymezeného celku jsou následující pozemky v k. ú. Vršovice :

## Zastavěná plocha

- pozemky parc. č. 1412, 1413, 1404/2 1404/1, 1542/4, 1542/5, 1411/1, 1410, 1407/2, 1407/1 a 1408/1 o výměře 3702 m², které jsou v celém rozsahu výměry zastavěny zprivatizovanými budovami č. p. 666, 668, 670, 671, 672, 673, 674, 681, 682, 694 a 695 v k.ú. Vršovice.

## Související plocha

- pozemek parc. č. 1542/14
- pozemek parc. č. 1405/2 podle GP 1095-101/2007
- pozemky parc. č. 1539/17 a č. 1409/5 podle GP 1338-3/2012

Původní pozemek parc. č. 1539/9, z něhož je oddělen dle GP č. 1338-3/2012 pozemek č. 1539/17, je v současné době zapsán na LV, vedeném pro k. ú. Vršovice, pro hl. m. Prahu. S ohledem na tuto skutečnost a v souladu s ustanovením bodu 5.1.2 novelizovaných "Zásad", je navržena etapizace prodeje. Tato spočívá v uzavření kupní smlouvy o prodeji všech svěřených pozemků do správy MČ P10 a současné uzavření smlouvy, dle § 50a OZ, o budoucí smlouvě kupní o prodeji pozemku parc. č. 1539/17 s realizací prodeje po svěření pozemku parc. č. 1539/9 v k.ú. Vršovice do správy MČ Praha 10. To vše za podmínky, že dohodnutá doba pro uplatnění nároku na uzavření kupní smlouvy bude min. 20 let.